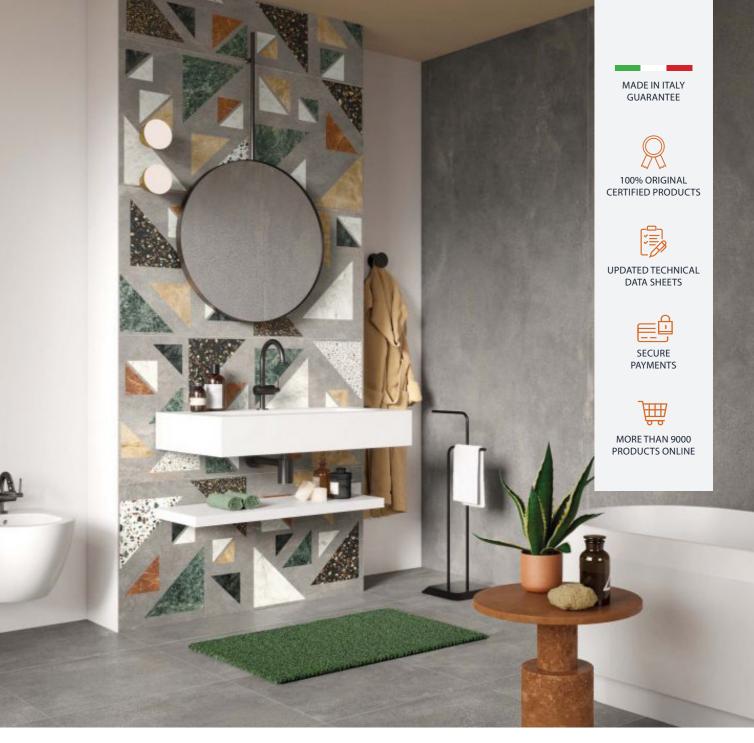

products MADE IN ITALY GUARANTEE BATHROOM 100% ORIGINAL **CERTIFIED PRODUCTS** Ϋ́Ξ UPDATED TECHNICAL TAPS DATA SHEETS SECURE PAYMENTS FURNITURE 血 MORE THAN 9000 PRODUCTS ONLINE BATHTUBS

In the bathroom furniture section, you will find all the basins, taps, sanitary ware, showers, bathtubs and furniture you need to furnish your living space with the best Italian products. Only the best brands on the Italian market and pieces of unique design and high quality, with certifications and Made in Italy guarantee.

BASINS

SHOWERS

SANITARY WARE

Products with classic or refined finishes and technological and innovative materials.