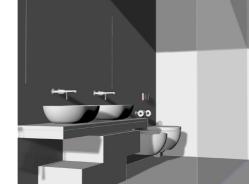

#### Secondary bathroom

Inside this bathroom there is a real piece of art, namely the freestanding washbasin Introverso, also by Antonio Lupi, made from a whole piece of marble and scratched completely by hand. The washbasin is also accompanied by an Antonio Lupi Ayati floor-standing column. There is also a shower with CEA Design shower head, shower arm and thermostatic