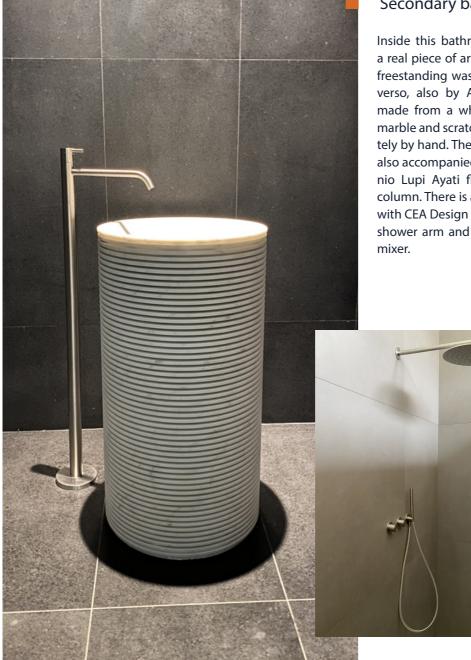

#### Secondary bathroom

Inside this bathroom there is a real piece of art, namely the freestanding washbasin Introverso, also by Antonio Lupi, made from a whole piece of marble and scratched completely by hand. The washbasin is also accompanied by an Antonio Lupi Ayati floor-standing column. There is also a shower with CEA Design shower head, shower arm and thermostatic