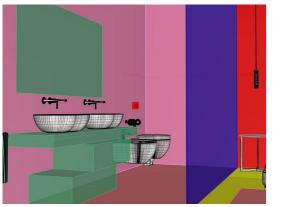

#### Secondary bathroom

Inside this bathroom there is a real piece of art, namely the freestanding washbasin Introverso, also by Antonio Lupi, made from a whole piece of marble and scratched completely by hand. The washbasin is also accompanied by an Antonio Lupi Ayati floor-standing column. There is also a shower with CEA Design shower head, shower arm and thermostatic