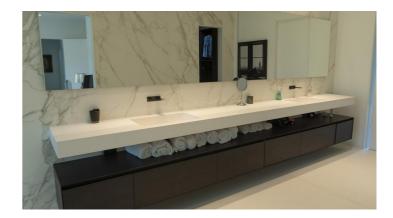

#### Master bathroom

The bathroom has been structured in such a way as to make it a perfect room in the house for a couple, ideal for spending a lot of time inside. On the main wall, in fact, there is a top with two integrated washbasins Antonio Lupi Nido enriched by a piece of furniture Antonio Lupi Pantarei. The wall mounted taps consist of two progressive mixers CEA design Bar16. Above them, there are mirrors Antonio Lupi Neutro that make the bathroom even more spacious. Before reaching the bathtub area that occupies the entire bottom part, there is a shower area consisting of two positions, both with Antonio Lupi Lastra shower head and Gessi Rettangolo double thermostatic mixer with CEA Design hand shower.