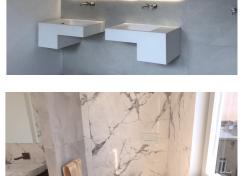

#### Secondary bathroom

Inside this bathroom there is a real piece of art, namely the freestanding washbasin Introverso, also by Antonio Lupi, made from a whole piece of marble and scratched completely by hand. The washbasin is also accompanied by an Antonio Lupi Ayati floor-standing column. There is also a shower with CEA Design shower head, shower arm and thermostatic

#### Living area

The Antonio Lupi Canto del Fuoco fireplace has been integrated to furnish and heat the main hall.

An exclusive service has been offered for this project: our consultant Giandomenico, is not limited to the choice of products for bathroom furniture or heating but, thanks to scrupulous research, has managed to find a magnificent modular sofa entirely Made in Italy. The sofa Edra On the Rock, placed in the center of the room and in front of the window, is the undisputed protagonist of the new living room, making the living space very elegant.