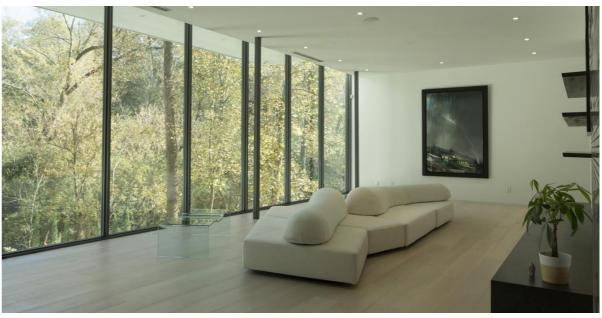

#### ATLANTA

#### Master bathroom

The bathroom has been structured in such a way as to make it a perfect room in the house for a couple, ideal for spending a lot of time inside. On the main wall, in fact, there is a top with two integrated washbasins Antonio Lupi Nido enriched by a piece of furniture Antonio Lupi Pantarei. The wall mounted taps consist of two progressive mixers CEA design Bar16. Above them, there are mirrors Antonio Lupi Neutro that make the bathroom even more spacious. Before reaching the bathtub area that occupies the entire bottom part, there is a shower area consisting of two positions, both with Antonio Lupi Lastra shower head and Gessi Rettangolo double thermostatic mixer with CEA Design hand shower.

#### Secondary bathroom

Inside this bathroom there is a real piece of art, namely the freestanding washbasin Introverso, also by Antonio Lupi, made from a whole piece of marble and scratched completely by hand. The washbasin is also accompanied by an Antonio Lupi Ayati floor-standing column. There is also a shower with CEA Design shower head, shower arm and thermostatic

#### Living area

The Antonio Lupi Canto del Fuoco fireplace has been integrated to furnish and heat the main hall.

An exclusive service has been offered for this project: our consultant Giandomenico, is not limited to the choice of products for bathroom furniture or heating but, thanks to scrupulous research, has managed to find a magnificent modular sofa entirely Made in Italy. The sofa Edra On the Rock, placed in the center of the room and in front of the window, is the undisputed protagonist of the new living room, making the living space very elegant.