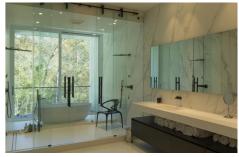

#### ATLANTA

#### Master bathroom

The bathroom has been structured in such a way as to make it a perfect room in the house for a couple, ideal for spending a lot of time inside. On the main wall, in fact, there is a top with two integrated washbasins Antonio Lupi Nido enriched by a piece of furniture Antonio Lupi Pantarei. The wall mounted taps consist of two progressive mixers CEA design Bar16. Above them, there are mirrors Antonio Lupi Neutro that make the bathroom even more spacious. Before reaching the bathtub area that occupies the entire bottom part, there is a shower area consisting of two positions, both with Antonio Lupi Lastra shower head and Gessi Rettangolo double thermostatic mixer with CEA Design hand shower.