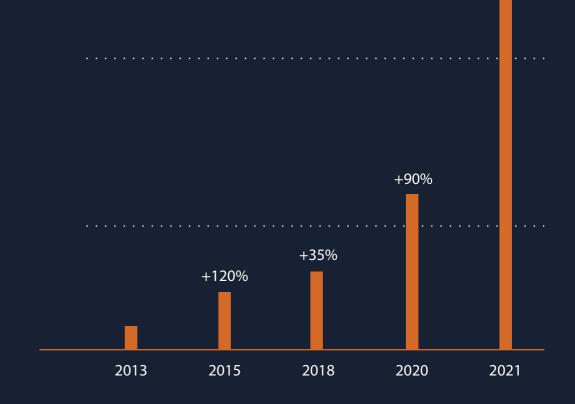

## OUR GROWTH IS EXPONENTIAL

#### Business growth

Since 2012 we are realizing a dream. In those years no one believed that Italian products could be exported worldwide to the online market.

Instead, we continue this challenge and year after year our reality is constantly evolving. Perseverance, creativity and efficiency. Every day we develop new ideas and never set ourselves any limits.

+175%