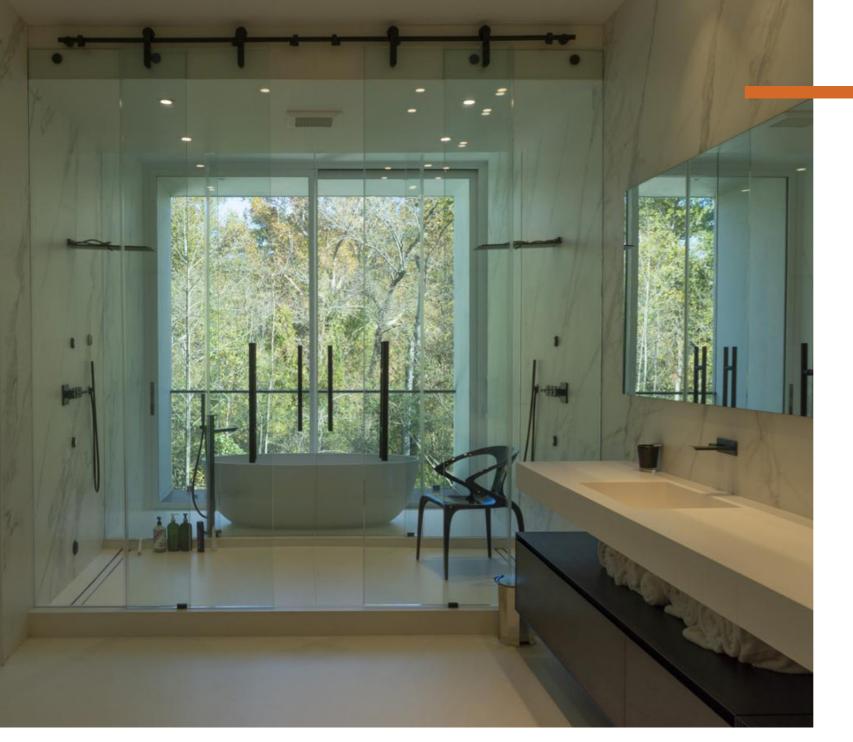

#### Master bathroom

The bathroom has been structured in such a way as to make it a perfect room in the house for a couple, ideal for spending a lot of time inside. On the main wall, in fact, there is a top with two integrated washbasins Antonio Lupi Nido enriched by a piece of furniture Antonio Lupi Pantarei. The wall mounted taps consist of two progressive mixers CEA design Bar16. Above them, there are mirrors Antonio Lupi Neutro that make the bathroom even more spacious. Before reaching the bathtub area that occupies the entire bottom part, there is a shower area consisting of two positions, both with Antonio Lupi Lastra shower head and Gessi Rettangolo double thermostatic mixer with CEA Design hand shower.