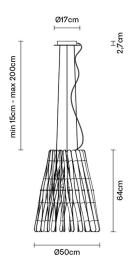

# : Fabbian

## **STICK**

## F23A0869

Matali Crasset





#### Description

Pendant lamp whose light is discreetly diffused from a frame decorated with laths of Ayous wood. Structure and stem in powderpainted metal, or structure in powder-painted metal with stem in Toulipier wood.

Voltage

220-240V

**Dimmable LED** 

#### Light source and alternative bulbs

LED 1x8.7W-120° WHITE 3000K 800lm Cri >80

LED 1x17W-120° WHITE 2700K 1850lm Cri >80

Energetic class A++ Energetic class A++









## Included accessories

LED

Weight

Net: 3.13 kg Gross: 3.69 kg

## **Packaging**

Volume: 0.202 m<sup>3</sup> Number of boxes: 2

## **Specs**

**IP**20



#### **Dimensions**



### Material

Wood - Metal

#### Available diffuser colours

Light wood colour

#### Available structure colours

Anodized

## In the same family





Table



Floor



Floor



Pendant



Pendant