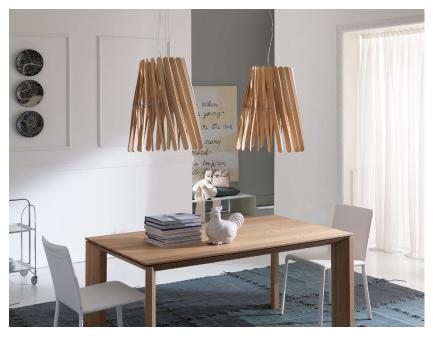

#### Description

Pendant lamp whose light is discreetly diffused from a frame decorated with laths of Ayous wood. Structure and stem in powderpainted metal, or structure in powder-painted metal with stem in Toulipier wood.