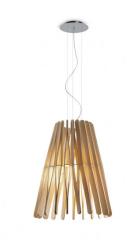

#### Description

Pendant lamp whose light is discreetly diffused from a frame decorated with laths of Ayous wood. Structure and stem in powderpainted metal, or structure in powder-painted metal with stem in Toulipier wood.