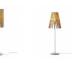

#### Description

Pendant lamp whose light is discreetly diffused from a frame decorated with laths of Ayous wood. Structure and stem in powderpainted metal, or structure in powder-painted metal with stem in Toulipier wood.

### Material

Wood - Metal

#### Available diffuser colours

Light wood colour

#### Available structure colours

Anodized