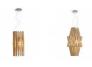

#### Description

Pendant lamp whose light is discreetly diffused from a frame decorated with laths of Ayous wood. Structure and stem in powderpainted metal, or structure in powder-painted metal with stem in Toulipier wood.

### Material

Wood - Metal

#### Available diffuser colours

Light wood colour

#### Available structure colours

Anodized