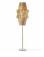

#### Description

Pendant lamp whose light is discreetly diffused from a frame decorated with laths of Ayous wood. Structure and stem in powderpainted metal, or structure in powder-painted metal with stem in Toulipier wood.

### Material

Wood - Metal

#### Available diffuser colours

Light wood colour

#### Available structure colours

Anodized