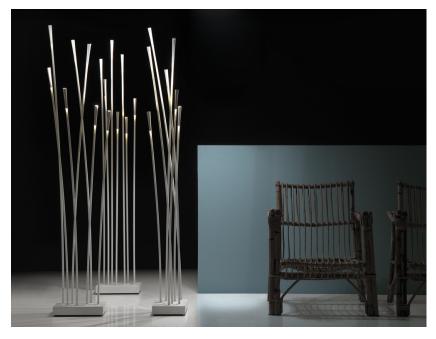

# **GIUNCO**

# F14C0101

Marc Sadler

#### Description

Floor lamp with stands that are made of white plastic material reinforced with fibreglass. It has a dust painted metallic grey base and a double LED system lightning with double switch. The main light emission comes from the upper part, while the courtesy light is given by a slight light effect on the arms.