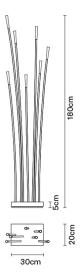

#### Description

Floor lamp with stands that are made of white plastic material reinforced with fibreglass. It has a dust painted metallic grey base and a double LED system lightning with double switch. The main light emission comes from the upper part, while the courtesy light is given by a slight light effect on the arms.

# **Dimensions**