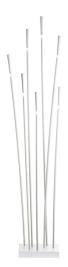

# **GIUNCO**

# F14C0101

Marc Sadler

#### Description

Floor lamp with stands that are made of white plastic material reinforced with fibreglass. It has a dust painted metallic grey base and a double LED system lightning with double switch. The main light emission comes from the upper part, while the courtesy light is given by a slight light effect on the arms.

### Available diffuser colours

White

#### Available structure colours

White