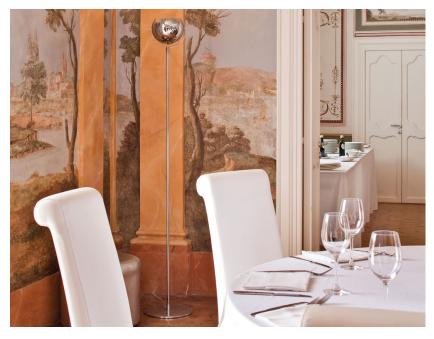

#### Description

Floor lamp with polished chrome-plated metal structure and adjustable diffuser.