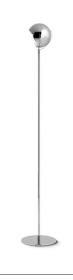

#### Description

Floor lamp with polished chrome-plated metal structure and adjustable diffuser.