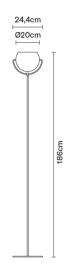

# : Fabbian

# **BELUGA STEEL**

# D57C0115

Marc Sadler





#### Description

Floor lamp with polished chrome-plated metal structure and adjustable diffuser.



#### **Dimensions**



#### Voltage

220-240V

#### Socket

#### Light source and alternative bulbs

cod. A10209C12

E27 1x205W **HSGST** 

Energetic class D



#### Not included accessories

Bulb

Light dimmer

# Weight

Net: 7.61 kg Gross: 11.22 kg

#### **Packaging**

Volume: 0.245 m<sup>3</sup> Number of boxes: 1

### **Specs**











#### Material Metal

#### Available diffuser colours



Chrome

#### Available structure colours



Chrome

#### In the same family









Wall/ceiling



Multiple wall/ceiling Track pendant Spot on track