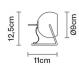

#### Description

Table lamp with adjustable transparent crystal diffuser. Polished chrome-plated metal structure.

Voltage

220-240V

Socket

1xGU10

Light source and alternative bulbs

cod. A11105C01

#### Not included accessories

Bulb

Weight

Net: 0.92 kg Gross: 0.99 kg

**Packaging** 

Volume: 0.004 m<sup>3</sup> Number of boxes: 1

Specs

Material