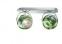

#### Description

Table lamp with adjustable transparent crystal diffuser. Polished chrome-plated metal structure.

Voltage

220-240V

Socket

1xGU10

Light source and alternative bulbs

cod. A11105C01

Crystal glass - Metal

Available diffuser colours

Transparent

Blue

Red

Copper

Yellow

Green