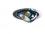

#### Description

Table lamp with adjustable transparent crystal diffuser. Polished chrome-plated metal structure.

Voltage

220-240V

Socket

1xGU10

Light source and alternative bulbs

cod. A11105C01

Crystal glass - Metal

Available diffuser colours

Transparent

Blue

Red

Copper

Yellow

Green

Available structure colours

Chrome