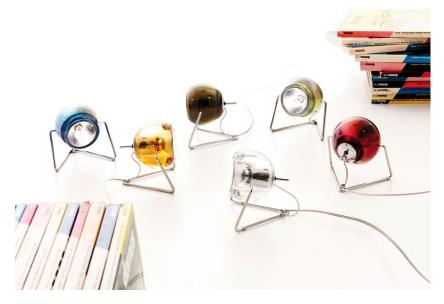

#### Description

Table lamp with adjustable transparent crystal diffuser. Polished chrome-plated metal structure.

Voltage

220-240V

Socket

1xGU10

Light source and alternative bulbs

cod. A11105C01

Crystal glass - Metal

Available diffuser colours

Transparent

Blue

Red

Copper

Yellow

Green

Available structure colours

Chrome