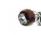

#### Description

Table lamp with adjustable transparent crystal diffuser. Polished chrome-plated metal structure.

Voltage

220-240V

Socket

1xGU10

Light source and alternative bulbs

cod. A11105C01

Crystal glass - Metal

Available diffuser colours

Transparent

Blue

Red

Copper

Yellow

Green

Available structure colours

Chrome